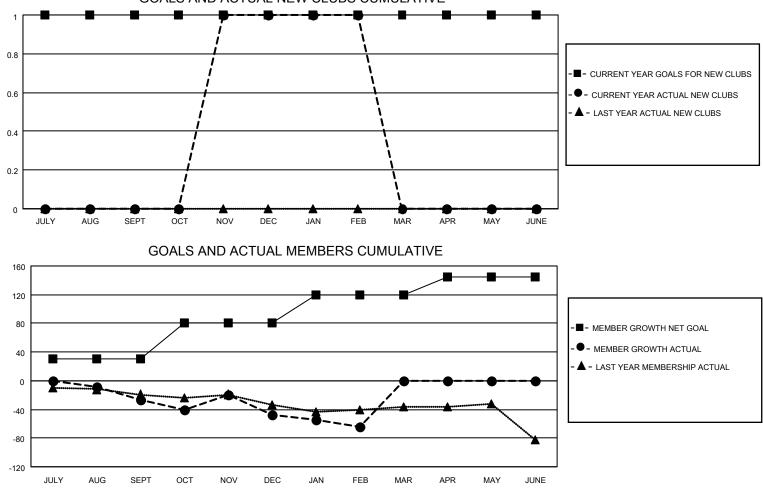

## LOCATION MINNESOTA

District 5M 2

Results as of: 2/28/2021

| Clubs                                 |               |           |               | Members               |                         |                         |                                                    |  |  |
|---------------------------------------|---------------|-----------|---------------|-----------------------|-------------------------|-------------------------|----------------------------------------------------|--|--|
| RESULTS FOR 2020-2021                 |               |           |               | RESULTS FOR 2020-2021 |                         |                         |                                                    |  |  |
| QUARTER                               | NEW CLUB GOAL | NEW CLUBS | DROPPED CLUBS | QUARTER MEM           | IBER GROWTH NET<br>GOAL | MEMBER GROWTH<br>ACTUAL | DROPPED<br>MEMBERS ACTUAL<br>(including transfers) |  |  |
| JULY/AUG/SEPT                         | 1             | 0         | 0             | JULY/AUG/SEPT         | 30                      | 23                      | 48                                                 |  |  |
| OCT/NOV/DEC                           | 0             | 1         | 0             | OCT/NOV/DEC           | 50                      | 52                      | 71                                                 |  |  |
| JAN/FEB/MAR                           | 0             | 0         | 0             | JAN/FEB/MAR           | 40                      | 14                      | 30                                                 |  |  |
| APR/MAY/JUNE                          | 0             | 0         | 0             | APR/MAY/JUNE          | 25                      | 0                       | 0                                                  |  |  |
| GOALS AND ACTUAL NEW CLUBS CUMULATIVE |               |           |               |                       |                         |                         |                                                    |  |  |

| DROPPED CLUBS: 0 |     | 30 CLUBS OF 66 ADDED 1 OR MORE | GENDER DISTRIBUTION        |                |     |
|------------------|-----|--------------------------------|----------------------------|----------------|-----|
|                  |     | NEW MEMBERS                    | MALE                       | 1,532 (68.36%) |     |
| DROPPED MEMBERS  |     |                                | FEMALE                     | 709 (31.64%)   |     |
|                  |     |                                |                            |                |     |
| DECEASED         | 25  | CLICK HERE FOR CUMULATIVE      | TOTAL FAMILY UNIT MEMBERS  |                | 375 |
| CLUB CANCELLED   | 0   | MEMBERSHIP DATA                | FAMILY MEMBERS PAYING HALF |                | 101 |
| OTHER            | 124 |                                |                            |                | 191 |
| TOTAL            | 149 |                                | 5020                       |                |     |
|                  |     |                                | <b>`</b>                   |                |     |